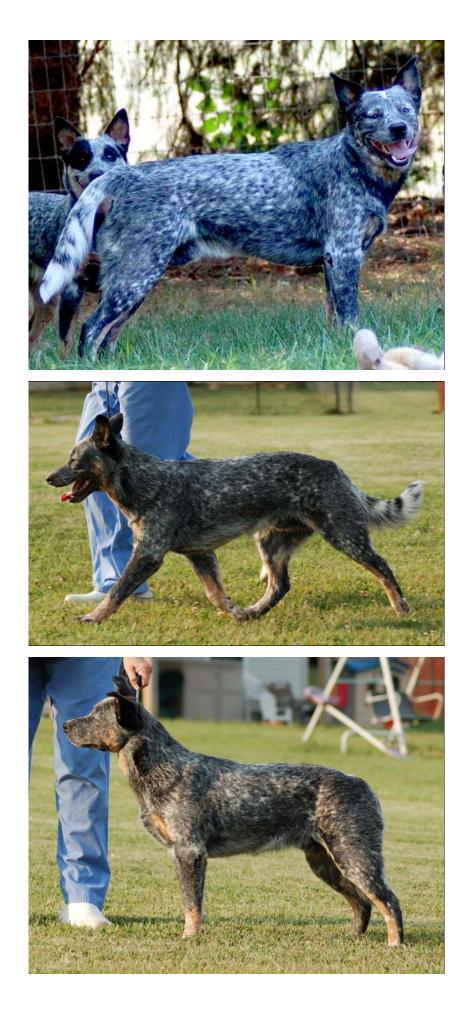

BRED BY: Rebecca Elder Co-owned by Caitlin Clarke

DOB 01/14/05

HEALTH TESTING:

PRCD Pattern A PennHip: Left 0.36/Right 0.41 BAER normal Full Dentition

Goblin was hit by a car and died in July 2010.

All content on this site is the property of Rebecca Elder and may not be used or reproduced without her written permission. All rights reserved. Copyright by the author 2015.